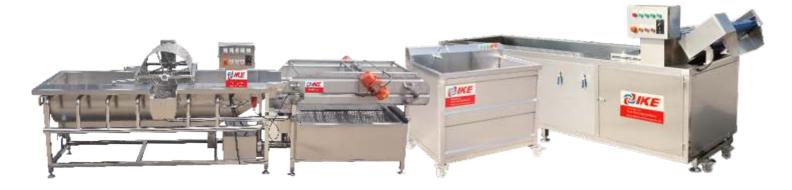

## Why Choose IKE Bubble Washing Machine?

IKE Bubble Washing Machine is mainly used for vegetables and fruits cleaning. It imitates human washing motion. It can helps us to reduce labor cost and improve work efficiency. The washing machine has ozone disinfection function to kill the bacterial and oxidize pesticide too. It is a perfect equipment for food processing, catering, supermarkets and other industries.

## Bubble Washing Machine with Conveyor Belt

It is mainly through the bubbling and second spraying two cleaning methods to clean the vegetables and fruits. it has ozone disinfection function to kill the bacterial and oxidize pesticide. The discharge action is lifted by conveying belt, and spraying is performed on the elevator for second cleaning.

#### Main features:

- \*With conveyor belt
- \*Second spray for further cleaning
- \*Ozone disinfection function

Bubble washing

Conveying belt

Second spraying

| Model    | Size            | Input | Voltage Supply | Capacity |
|----------|-----------------|-------|----------------|----------|
| DS-WB260 | 2250*940*1280mm | 2.6KW | 380V/50Hz      | 800kg/h  |
| DS-WB350 | 3250*940*1280mm | 3.5KW | 380V/50Hz      | 1500kg/h |
| DS-W350S | 3250*940*1280mm | 3.5KW | 380V/50Hz      | 1500kg/h |
| DS-WB400 | 4250*940*1280mm | 4.0KW | 380V/50Hz      | 2000kg/h |