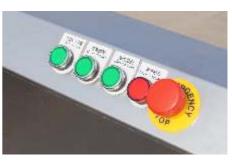

#### Main features:

- \*Small volume
- \*Bubble cleaning without damage
- \*Ozone disinfection function

High pressure bubble function

Orifice plate can be lifted up

Safety waterproof buttons

| Model    | Size            | Input  | Voltage Supply | Capacity |
|----------|-----------------|--------|----------------|----------|
| DS-WB055 | 1000*740*1000mm | 0.55KW | 220V/50Hz      | 200kg/h  |
| DS-WB150 | 1500*760*1000mm | 1.5KW  | 380V/50Hz      | 600kg/h  |