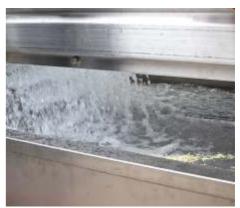

## Bubble Washing Machine with Conveyor Belt

It is mainly through the bubbling and second spraying two cleaning methods to clean the vegetables and fruits. it has ozone disinfection function to kill the bacterial and oxidize pesticide. The discharge action is lifted by conveying belt, and spraying is performed on the elevator for second cleaning.

#### Main features:

- \*With conveyor belt
- \*Second spray for further cleaning
- \*Ozone disinfection function

Bubble washing

Conveying belt

Second spraying

| Model    | Size            | Input | Voltage Supply | Capacity |
|----------|-----------------|-------|----------------|----------|
| DS-WB260 | 2250*940*1280mm | 2.6KW | 380V/50Hz      | 800kg/h  |
| DS-WB350 | 3250*940*1280mm | 3.5KW | 380V/50Hz      | 1500kg/h |
| DS-W350S | 3250*940*1280mm | 3.5KW | 380V/50Hz      | 1500kg/h |
| DS-WB400 | 4250*940*1280mm | 4.0KW | 380V/50Hz      | 2000kg/h |