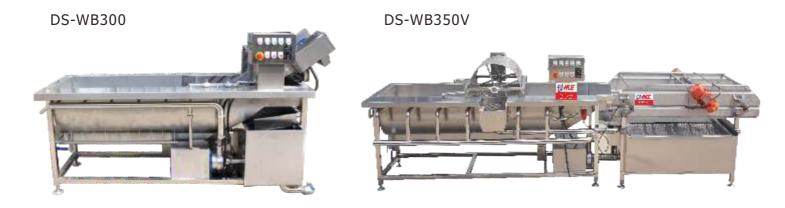

## 360 Vortex Bubble Washing Machine

360 Vortex bubble Washing is suitable for cleaning leafy vegetables, rhizomes and pickled vegetables and fruits. It with bubble cleaning, vortex washing and automatic circulating water design advantages. It adopts vibrating conveying instead of traditional conveyor belt conveying to effectively separate the debris in the material and remove excess water.

#### Slag barrier & Circulating water tank

| Model     | Size             | Input | Voltage Supply | Capacity |
|-----------|------------------|-------|----------------|----------|
| DS-WB300  | 2200*900*1500mm  | 3.0KW | 380V/50Hz      | 800kg/h  |
| DS-WB350V | 4080*1200*1600mm | 3.5KW | 380V/50Hz      | 1000kg/h |
| DS-WB350S | 3200*900*1500mm  | 3.5KW | 380V/50Hz      | 1200kg/h |