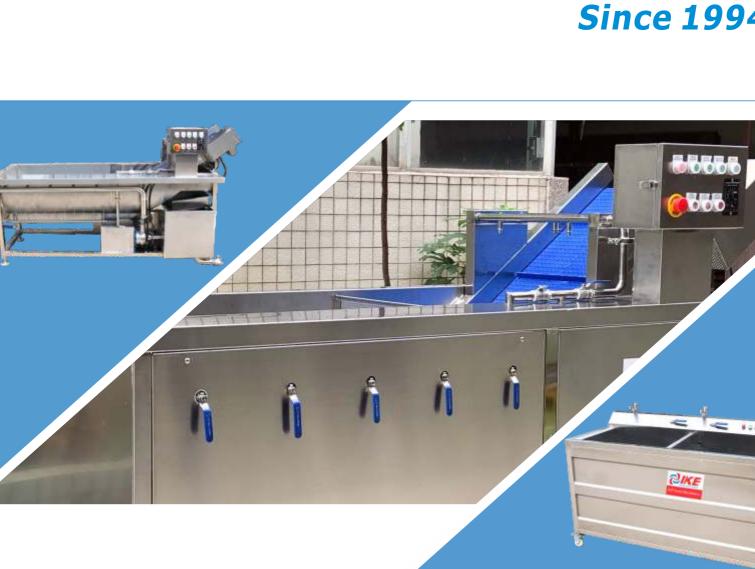

## Why Choose IKE Bubble Washing Machine?

IKE Bubble Washing Machine is mainly used for vegetables and fruits cleaning. It imitates human washing motion. It can helps us to reduce labor cost and improve work efficiency. The washing machine has ozone disinfection function to kill the bacterial and oxidize pesticide too. It is a perfect equipment for food processing, catering, supermarkets and other industries.

## Bubble Washing Machine with Conveyor Belt

It is mainly through the bubbling and second spraying two cleaning methods to clean the vegetables and fruits. it has ozone disinfection function to kill the bacterial and oxidize pesticide. The discharge action is lifted by conveying belt, and spraying is performed on the elevator for second cleaning.

#### Main features:

- \*With conveyor belt
- \*Second spray for further cleaning
- \*Ozone disinfection function

Bubble washing

Conveying belt

Second spraying

| Model    | Size            | Input | Voltage Supply | Capacity |
|----------|-----------------|-------|----------------|----------|
| DS-WB260 | 2250*940*1280mm | 2.6KW | 380V/50Hz      | 800kg/h  |
| DS-WB350 | 3250*940*1280mm | 3.5KW | 380V/50Hz      | 1500kg/h |
| DS-W350S | 3250*940*1280mm | 3.5KW | 380V/50Hz      | 1500kg/h |
| DS-WB400 | 4250*940*1280mm | 4.0KW | 380V/50Hz      | 2000kg/h |