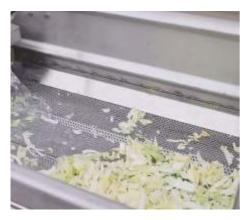

## Bubble Washing Machine with Conveyor Belt

It is mainly through the bubbling and second spraying two cleaning methods to clean the vegetables and fruits. it has ozone disinfection function to kill the bacterial and oxidize pesticide. The discharge action is lifted by conveying belt, and spraying is performed on the elevator for second cleaning.

#### Main features:

- \*With conveyor belt
- \*Second spray for further cleaning
- \*Ozone disinfection function

Bubble washing

Conveying belt

Second spraying

| Model    | Size            | Input | Voltage Supply | Capacity |
|----------|-----------------|-------|----------------|----------|
| DS-WB260 | 2250*940*1280mm | 2.6KW | 380V/50Hz      | 800kg/h  |
| DS-WB350 | 3250*940*1280mm | 3.5KW | 380V/50Hz      | 1500kg/h |
| DS-W350S | 3250*940*1280mm | 3.5KW | 380V/50Hz      | 1500kg/h |
| DS-WB400 | 4250*940*1280mm | 4.0KW | 380V/50Hz      | 2000kg/h |