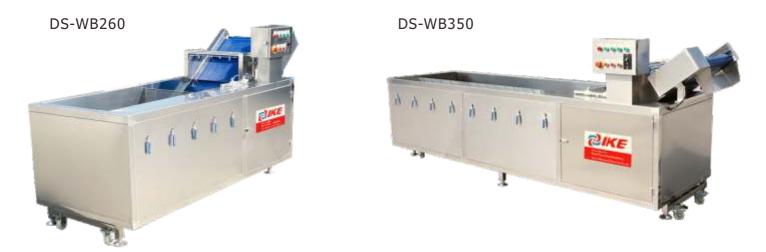

## Bubble Washing Machine with Conveyor Belt

It is mainly through the bubbling and second spraying two cleaning methods to clean the vegetables and fruits. it has ozone disinfection function to kill the bacterial and oxidize pesticide. The discharge action is lifted by conveying belt, and spraying is performed on the elevator for second cleaning.

#### Main features:

- \*With conveyor belt
- \*Second spray for further cleaning
- \*Ozone disinfection function

Bubble washing

Conveying belt

Second spraying

| Model    | Size            | Input | Voltage Supply | Capacity |
|----------|-----------------|-------|----------------|----------|
| DS-WB260 | 2250*940*1280mm | 2.6KW | 380V/50Hz      | 800kg/h  |
| DS-WB350 | 3250*940*1280mm | 3.5KW | 380V/50Hz      | 1500kg/h |
| DS-W350S | 3250*940*1280mm | 3.5KW | 380V/50Hz      | 1500kg/h |
| DS-WB400 | 4250*940*1280mm | 4.0KW | 380V/50Hz      | 2000kg/h |