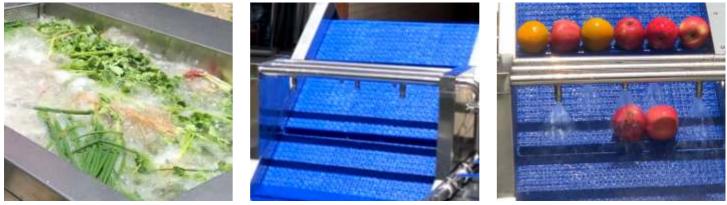

## Why Choose IKE Bubble Washing Machine?

IKE Bubble Washing Machine is mainly used for vegetables and fruits cleaning. It imitates human washing motion. It can helps us to reduce labor cost and improve work efficiency. The washing machine has ozone disinfection function to kill the bacterial and oxidize pesticide too. It is a perfect equipment for food processing, catering, supermarkets and other industries.

Leaf Vegetables Cleaning

Fruit Cleaning