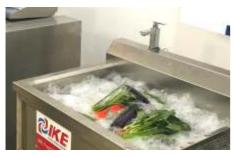

### Small Washing Machine With Bubble

DS-WB150

The small bubble ozone washing machine use high-pressure gas to generate bubbling vibration to clean fruits and vegetables. and with ozone disinfection function to kill the bacterial and oxidize pesticide.

#### Main features:

- \*Small volume
- \*Bubble cleaning without damage
- \*Ozone disinfection function

High pressure bubble function

Orifice plate can be lifted up

Safety waterproof buttons

| Model    | Size            | Input  | Voltage Supply | Capacity |
|----------|-----------------|--------|----------------|----------|
| DS-WB055 | 1000*740*1000mm | 0.55KW | 220V/50Hz      | 200kg/h  |
| DS-WB150 | 1500*760*1000mm | 1.5KW  | 380V/50Hz      | 600kg/h  |