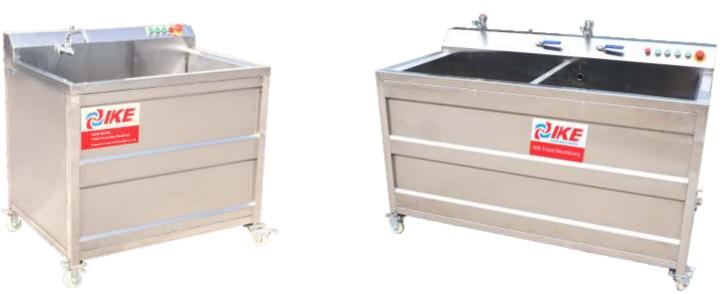

### Small Washing Machine With Bubble

DS-WB150

The small bubble ozone washing machine use high-pressure gas to generate bubbling vibration to clean fruits and vegetables. and with ozone disinfection function to kill the bacterial and oxidize pesticide.

#### Main features:

- \*Small volume
- \*Bubble cleaning without damage
- \*Ozone disinfection function

High pressure bubble function

Orifice plate can be lifted up

Safety waterproof buttons

| Model    | Size            | Input  | Voltage Supply | Capacity |
|----------|-----------------|--------|----------------|----------|
| DS-WB055 | 1000*740*1000mm | 0.55KW | 220V/50Hz      | 200kg/h  |
| DS-WB150 | 1500*760*1000mm | 1.5KW  | 380V/50Hz      | 600kg/h  |