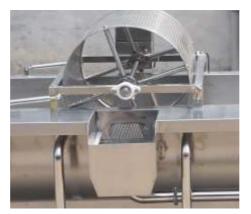

## 360 Vortex Bubble Washing Machine

360 Vortex bubble Washing is suitable for cleaning leafy vegetables, rhizomes and pickled vegetables and fruits. It with bubble cleaning, vortex washing and automatic circulating water design advantages. It adopts vibrating conveying instead of traditional conveyor belt conveying to effectively separate the debris in the material and remove excess water.

#### Main features:

\*360 Vortex bubble washing \*Automatic circulating water \*Separate the debris

Vibration conveying mechanism

Drum separator